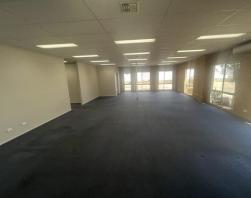

#### Features include:

- 1,300 sqm building
- 6,000 sqm hardstand
- High clearance warehouse
- Roller door 4.5m high x 5 m wide
- 3 roller doors
- High bay lighting
- 2 offices
- 3 open-plan areas
- Secure premises
- Ample car parking
- Short-term lease may be considered