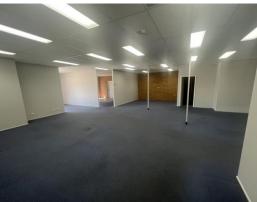

#### Features include:

- 1,300 sqm building
- 6,000 sqm hardstand
- High clearance warehouse
- Roller door 4.5m high x 5 m wide
- 3 roller doors
- High bay lighting
- 2 offices
- 3 open-plan areas
- Secure premises
- Ample car parking
- Short-term lease may be considered