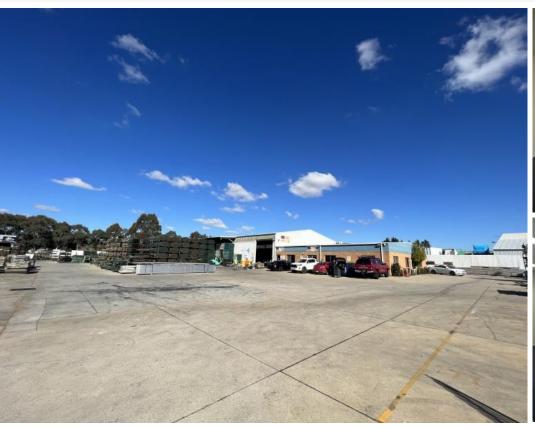

#### **Description:**

Situated at the rear of 17 Sheppard Street in Hume this high-clearance warehouse and office enjoys privacy and convenience with easy access off Lanyon Drive and Monaro Highway. Boasting a large secure yard, multiple roller doors and a good quality office, this is one not to be missed.

#### Features include:

- 1,300 sqm building
- 6,000 sqm hardstand
- High clearance warehouse
- Roller door 4.5m high x 5 m wide
- 3 roller doors
- High bay lighting
- 2 offices
- 3 open-plan areas
- Secure premises
- Ample car parking
- Short-term lease may be considered