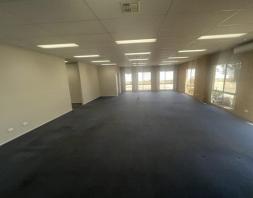

#### Features include:

- 1,300 sqm building
- 6,000 sqm hardstand
- High clearance warehouse
- Roller door 4.5m high x 5 m wide
- 3 roller doors
- High bay lighting
- 2 offices
- 3 open-plan areas
- Secure premises
- Ample car parking
- Short-term lease may be considered