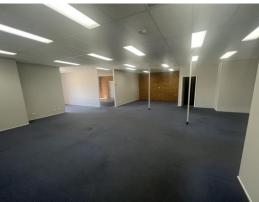

#### Features include:

- 1,300 sqm building
- 6,000 sqm hardstand
- High clearance warehouse
- Roller door 4.5m high x 5 m wide
- 3 roller doors
- High bay lighting
- 2 offices
- 3 open-plan areas
- Secure premises
- Ample car parking
- Short-term lease may be considered