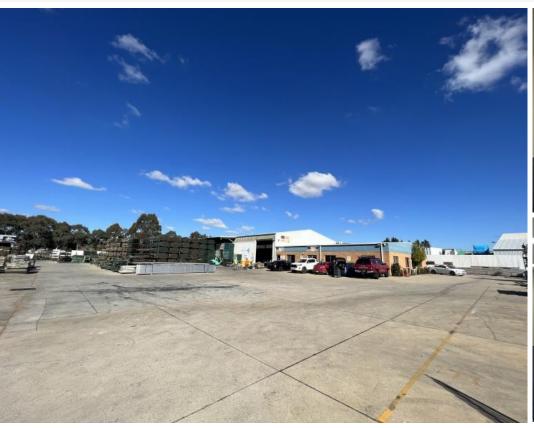

#### **Description:**

Situated at the rear of 17 Sheppard Street in Hume this high-clearance warehouse and office enjoys privacy and convenience with easy access off Lanyon Drive and Monaro Highway. Boasting a large secure yard, multiple roller doors and a good quality office, this is one not to be missed.

#### Features include:

- 1,300 sqm building
- 6,000 sqm hardstand
- High clearance warehouse
- Roller door 4.5m high x 5 m wide
- 3 roller doors
- High bay lighting
- 2 offices
- 3 open-plan areas
- Secure premises
- Ample car parking
- Short-term lease may be considered