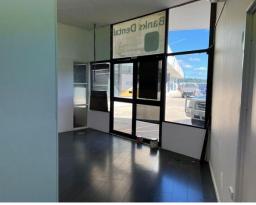

The unit has been recently renovated with floorboards throughout. The office/ meeting room has been equipped as a 'wet' room. The previous tenant added a free standing wall to create a reception. This unit can be adapted in many ways to suit you and your business.

### Features of Unit 7A:

- Floorboards throughout
- Air-Conditioned
- Kitchenette
- Toilet onsite
- Prominent signage opportunity
- · Accessible customer car parking
- · Office / Meeting room

| Premises:             | Unit 7A                                             |
|-----------------------|-----------------------------------------------------|
| Area m <sup>2</sup> : | 100                                                 |
| Rent PA:              | \$30,000                                            |
| Net/Gross:            | Net                                                 |
| Outgoings:            | \$5,439                                             |
| Contact:              | Ben Owen                                            |
| - concact.            | 0418 688 787<br>bowen@canberracommercial.co<br>m.au |