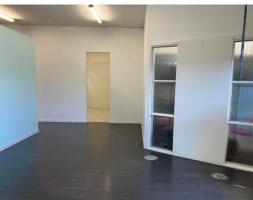

The unit has been recently renovated with floorboards throughout. The office/ meeting room has been equipped as a 'wet' room. The previous tenant added a free standing wall to create a reception. This unit can be adapted in many ways to suit you and your business.

### Features of Unit 7A:

- Floorboards throughout
- Air-Conditioned
- Kitchenette
- Toilet onsite
- Prominent signage opportunity
- · Accessible customer car parking
- · Office / Meeting room

| Premises:             | Unit 7A                                             |
|-----------------------|-----------------------------------------------------|
| Area m <sup>2</sup> : | 100                                                 |
| Rent PA:              | \$30,000                                            |
| Net/Gross:            | Net                                                 |
| Outgoings:            | \$5,439                                             |
| Contact:              | Ben Owen                                            |
| - concact.            | 0418 688 787<br>bowen@canberracommercial.co<br>m.au |