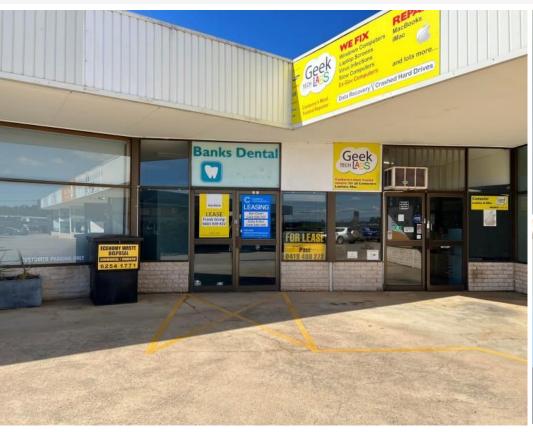

#### Description:

Nestled away into Cumberland Court, Unit 7A is available to lease.

Unit 7A, comprising of approximately 100sqm of space in Cumberland Court is the perfect opportunity for many commercial users.

Located off Wollongong Street, one of the main roads through Canberra's industrial precinct, this unit benefits greatly from high exposure. An added benefit of situating yourself within Cumberland Court is the opportunity for signage with direst foot traffic from Wollongong Street.

### Features of Unit 7A:

- Floorboards throughout
- Air-Conditioned
- Kitchenette
- Toilet onsite
- Prominent signage opportunity
- · Accessible customer car parking
- · Office / Meeting room

| Premises:             | Unit 7A                                             |
|-----------------------|-----------------------------------------------------|
| Area m <sup>2</sup> : | 100                                                 |
| Rent PA:              | \$30,000                                            |
| Net/Gross:            | Net                                                 |
| Outgoings:            | \$5,439                                             |
| Contact:              | Ben Owen                                            |
| - concact.            | 0418 688 787<br>bowen@canberracommercial.co<br>m.au |