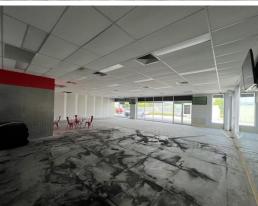

Units 6 & Part 7 are boasting with floor to ceiling windows creating a glass frontage. The occupiers of this tenancy will have the opportunity to take advantage of the outstanding signage potential that this modern style building has to offer. These units available are rare to come across on the market, with 46 on-grade car parks, internal amenities including male and female bathrooms and showers, airconditioning, lighting, signage opportunities, floating ceilings and double door entry.

### www.canberracommercial.com.au

P 02 6239 6888 | A 4 Kennedy Street, KINGSTON ACT 2604

Lease

- Option: Tenancy A (122sqm) Option: Tenancy B (68sqm)
- Modern retail and commercial complex
- High foot traffic location
- Surrounded by frequently visited retailer shops
- Flexible fit out options
- Warm shell
- Ample parking (46 on-grade car-parks to complex)
- Male and Female Amenities including shower