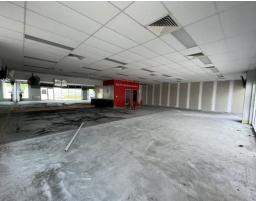

Units 6 & Part 7 are boasting with floor to ceiling windows creating a glass frontage. The occupiers of this tenancy will have the opportunity to take advantage of the outstanding signage potential that this modern style building has to offer. These units available are rare to come across on the market, with 46 on-grade car parks, internal amenities including male and female bathrooms and showers, airconditioning, lighting, signage opportunities, floating ceilings and double door entry.

### www.canberracommercial.com.au

P 02 6239 6888 | A 4 Kennedy Street, KINGSTON ACT 2604

Lease

- Option: Tenancy A (122sqm) Option: Tenancy B (68sqm)
- Modern retail and commercial complex
- High foot traffic location
- Surrounded by frequently visited retailer shops
- Flexible fit out options
- Warm shell
- Ample parking (46 on-grade car-parks to complex)
- Male and Female Amenities including shower