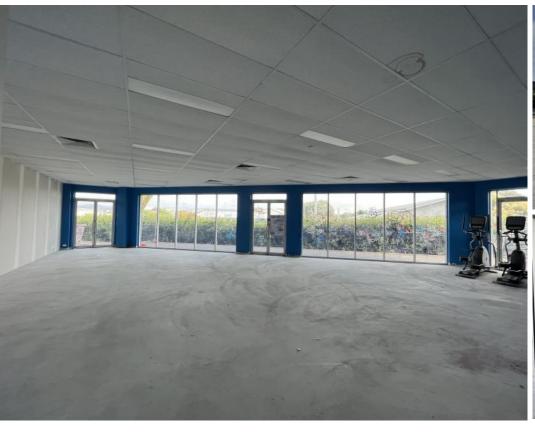

#### **Description:**

Centrally positioned in the Conder Group Centre, Unit 1, 17 Sidney Nolan Street offers an excellent opportunity for a wide range of businesses.

Unit 1 is available for lease with 142sqm of commercial space. This unit boasts convenience and flexibility, with a warm shell fitout, kitchenette, ample parking and a small yard. This site could be perfect for a cafe!

The space has floor to ceiling windows creating an entire glass frontage. The occupiers of this tenancy will have the opportunity to take advantage of the outstanding signage potential that this modern style building has to offer.

This unit available are rare to come across on the market, with 46 on-grade car parks, internal amenities including male and female bathrooms and showers, air-conditioning, lighting, signage opportunities, floating ceilings and double door entry.