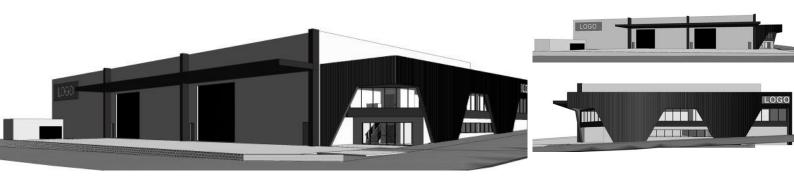

### **Description:**

This opportunity won't be available for long!

The purpose built warehouse offers 3,364sqm GFA, A grade warehouse on a 5,005sqm block of land with B double access is one of a kind and won't last long in the high demand in the industrial domain.

#### FEATURES OF THE PROPERTY:

- Total building of 3,365sqm GFA
- Warehouse/ Storage building 3,042sqm
- Office Space Upstairs 323sqm
- Secured compound
- 27 car parks
- B-Double and Semi-trailer access
- Three 6-meter-wide Roller Door access to warehouse
- Awning to allow for loading and offloading under cover