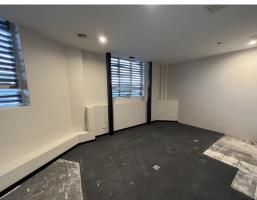

#### **Description:**

This recently renovated office suite can be leased as one tenancy of 350sqm or leased separately at approximately 175sqm each.

If occupied as one tenancy, you will have front and rear access to the office suite. It will also include 2 reception areas, 12 rooms/offices, 2 kitchenettes, 5 bathrooms and 2 large open breakout spaces and natural light to the north-facing areas. If this is too much space for you, you can have half!

### **UNIT 3 FEATURES:**

Approximately 175 sqm
Ample natural light
Located on the Corner Isa & Barrier Street
Front and rear access
Can be combined to make 350 sqm (approx.)
Large Reception Area
7 Rooms
Functional Kitchenette
Air-conditioned
Broad Purpose Clause