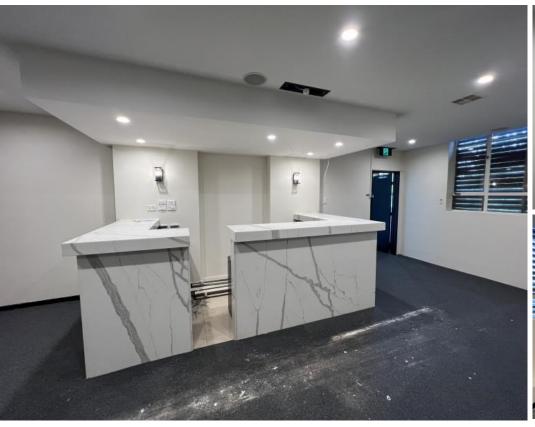

#### **Description:**

This recently renovated office suite can be leased as one tenancy of 350sqm or leased separately at approximately 175sqm each.

If occupied as one tenancy, you will have front and rear access to the office suite. It will also include 2 reception areas, 12 rooms/offices, 2 kitchenettes, 5 bathrooms and 2 large open breakout spaces and natural light to the north-facing areas. If this is too much space for you, you can have half!

### **UNIT 3 FEATURES:**

Approximately 175 sqm
Ample natural light
Located on the Corner Isa & Barrier Street
Front and rear access
Can be combined to make 350 sqm (approx.)
Large Reception Area
7 Rooms
Functional Kitchenette
Air-conditioned
Broad Purpose Clause