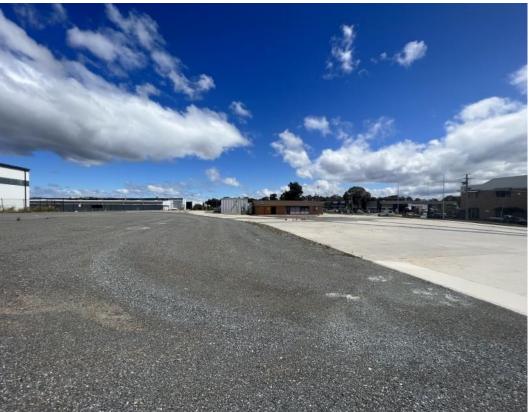

#### **Description:**

With 9,893sqm of hardstand land, a large warehouse, separate office and 3 access points to the site, this is an extremely rare opportunity positioned in the industrial Hub of the North.

Mitchell is conveniently positioned with easy access to the Federal & Barton highway and lends itself to the high demand of the growing population of Gungahlin and Belconnen.

Features include:

- 9,893m2 of hardstand land
- 192sqm of Air conditioned office
- Male and Female Amenities
- Kitchenette
- 310m2 warehouse with 3 roller doors
- 5.6m internal clearance at peak
- 3 Access gates
- Secure site with boundary fencing
- Extensive heavy vehicle access