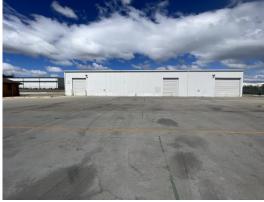

Mitchell is conveniently positioned with easy access to the Federal & Barton highway and lends itself to the high demand of the growing population of Gungahlin and Belconnen.

Features include:

- 9,893m2 of hardstand land
- 192sqm of Air conditioned office
- Male and Female Amenities
- Kitchenette
- 310m2 warehouse with 3 roller doors
- 5.6m internal clearance at peak
- 3 Access gates
- Secure site with boundary fencing
- Extensive heavy vehicle access