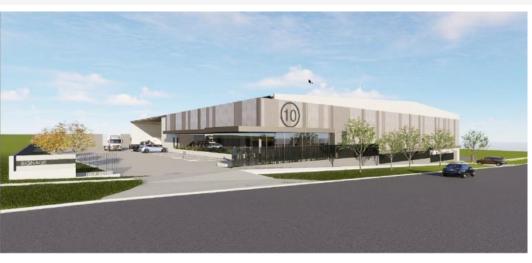

## 10 Val Reid Cresent, HUME 2620

HOT PROPERTY IN THE MARKET

| Unit                | Office<br>m <sup>2</sup> | Warehouse m <sup>2</sup> | Total m <sup>2</sup> | Rent \$/m <sup>2</sup> | Comments                                                                                                                                   |
|---------------------|--------------------------|--------------------------|----------------------|------------------------|--------------------------------------------------------------------------------------------------------------------------------------------|
| 10 Val Reid Cresent | 380                      | 4,093                    | 4,473                | Contact Agent          | <ul><li>Total building of 4,473sqm GFA</li><li>Warehouse/ Storage building</li><li>4,093sqm</li><li>Upstairs office space 380sqm</li></ul> |