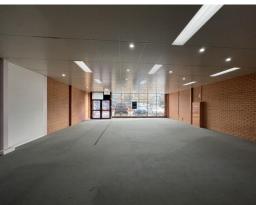

### **Description:**

This unit is situated in the thriving northern commercial area of Canberra and services the expanding residential areas of Belconnen and Gungahlin. The unit has ground floor showroom with ceiling, lighting and rear roller door access.

#### Features include:

- 236m2 showroom and warehouse
- Mezzanine storage
- Reverse Cycle Aircon
- Male & Female Amenities
- Kitchenette
- Small Rear Yard
- Customer parking

| Premises:             | Unit 2                                                 |
|-----------------------|--------------------------------------------------------|
| Area m <sup>2</sup> : | 236                                                    |
| Rent PA:              |                                                        |
| Net/Gross:            | Gross                                                  |
| Outgoings:            | Contact Agent                                          |
| Contact:              | Ben Owen 0418 688 787 bowen@canberracommercial.co m.au |
|                       | Theo Dimarhos                                          |
|                       | 0433 474 747                                           |
|                       | tdimarhos@canberracommercial<br>.com.au                |