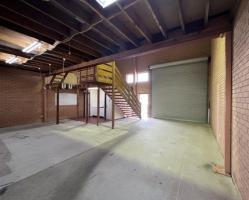

### **Description:**

This unit is situated in the thriving northern commercial area of Canberra and services the expanding residential areas of Belconnen and Gungahlin. The unit has ground floor showroom with ceiling, lighting and rear roller door access.

#### Features include:

- 236m2 showroom and warehouse
- Mezzanine storage
- Reverse Cycle Aircon
- Male & Female Amenities
- Kitchenette
- Small Rear Yard
- Customer parking

| Premises:             | Unit 2                                                 |
|-----------------------|--------------------------------------------------------|
| Area m <sup>2</sup> : | 236                                                    |
| Rent PA:              |                                                        |
| Net/Gross:            | Gross                                                  |
| Outgoings:            | Contact Agent                                          |
| Contact:              | Ben Owen 0418 688 787 bowen@canberracommercial.co m.au |
|                       | Theo Dimarhos                                          |
|                       | 0433 474 747                                           |
|                       | tdimarhos@canberracommercial<br>.com.au                |