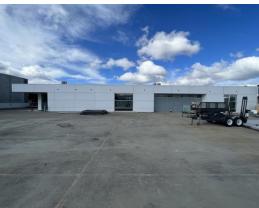

### **Description:**

This updated level 1 office totals 297sqm of office comes complete with bathrooms, kitchenette, lighting, floor coverings and ducted air-conditioning.

The ramp at the rear has a secure boom gate access to secure level 1 carparking. Stairs are being installed for easy access to Flemington Road as convenience is considered.

### Key features:

- Level 1 office of 297sqm (approx.)
- Can be split into 2 tenancies
- Prime location
- 3 executive offices
- Open plan meals area
- Reception/ open work area
- Lighting
- Floor coverings
- Kitchenette
- Ducted air-conditioning
- Male and Female Amenities
- 6 secure carparks (optional)
- Finishing touches to existing fit-out to come