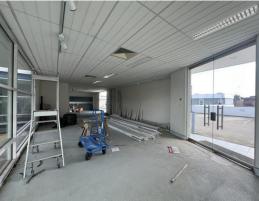

### **Description:**

This updated level 1 office totals 297sqm of office comes complete with bathrooms, kitchenette, lighting, floor coverings and ducted air-conditioning.

The ramp at the rear has a secure boom gate access to secure level 1 carparking. Stairs are being installed for easy access to Flemington Road as convenience is considered.

### Key features:

- Level 1 office of 297sqm (approx.)
- Can be split into 2 tenancies
- Prime location
- 3 executive offices
- Open plan meals area
- Reception/ open work area
- Lighting
- Floor coverings
- Kitchenette
- Ducted air-conditioning
- Male and Female Amenities
- 6 secure carparks (optional)
- Finishing touches to existing fit-out to come