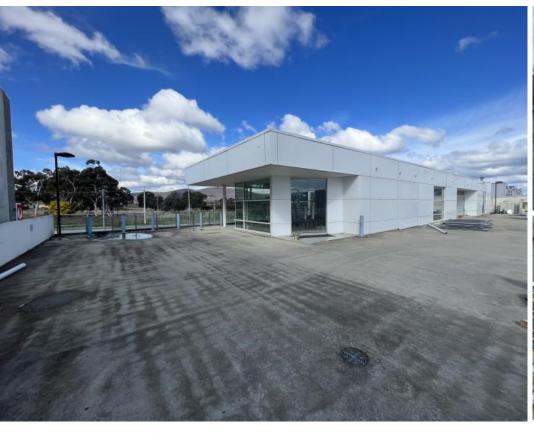

### **Description:**

This updated level 1 office totals 297sqm of office comes complete with bathrooms, kitchenette, lighting, floor coverings and ducted air-conditioning.

The ramp at the rear has a secure boom gate access to secure level 1 carparking. Stairs are being installed for easy access to Flemington Road as convenience is considered.

### Key features:

- Level 1 office of 297sqm (approx.)
- Can be split into 2 tenancies
- Prime location
- 3 executive offices
- Open plan meals area
- Reception/ open work area
- Lighting
- Floor coverings
- Kitchenette
- Ducted air-conditioning
- Male and Female Amenities
- 6 secure carparks (optional)
- Finishing touches to existing fit-out to come