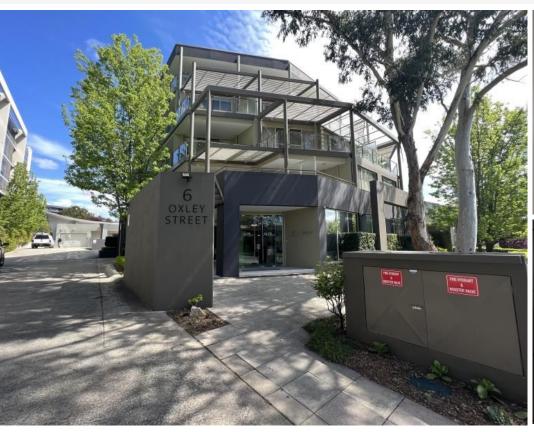

## 6 Oxley Street, GRIFFITH 2603

Ground Floor Office in Central Location

#### **Description:**

This tastefully fitted-out ground floor office space of 438m2 is located on the border of Griffith and Kingston next to the East Hotel. Walking distance to Kingston's cafes, restaurants and shops, Lake Burley Griffin, Manuka and the Parliamentary triangle. This modern building has an outstanding aspect, lending itself to light-filled offices looking out onto maintained gardens.