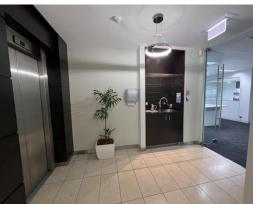

### Key features:

- Central location
- Ground Floor Office of 438m2 (approx.)
- Reception area
- Schiavello Workstations
- Security system
- Air-conditioned
- Elevated courtyard area with bbq
- 8 secure basement car parks on offer
- Male, Female and Disabled Amenities
- Kitchenette
- Server room
- Lift access to parking