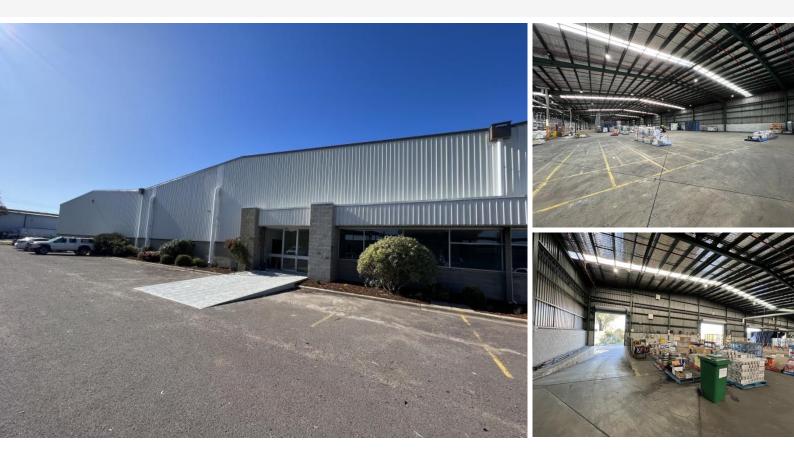

#### **Description:**

Set across from the Fyshwick Markets, 74 Mildura Street is a mixed use premises boasting street frontage to Nyrang and Mildura Streets.

This unique leasing opportunity consists of 6,300m2 of high clearance warehouse and 300m2 updated office and amenities. The complex has a large hard stand fenced yard with multiple double gate access points for B-Double and rigid truck access.

Don't miss this chance to secure substantial warehouse + office space in a highly sought-after location of Fyshwick!

Features Include:

- 6,600sqm total NLA
- 6,300sqm clear span warehouse with 8m peak height
- Fully sprinklered
- 300sqm office space with male & female amenities
- 3 x rear loading docks
- 2 x 5m high by 5m wide electric roller doors
- 1 x 5m high by 3.5m wide roller door
- 28 allocated onsite car parks