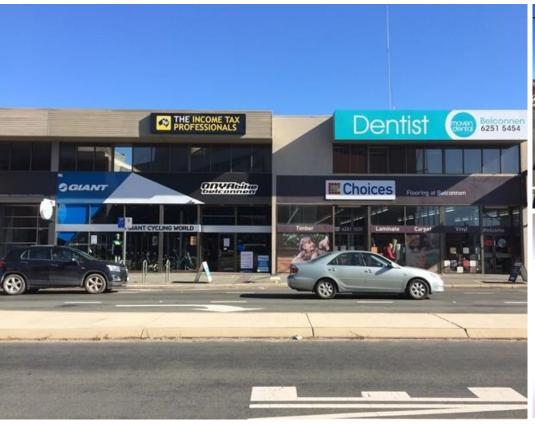

## 59-69 Lathlain Street, BELCONNEN 2617

Centrally Located Office Building

## **Description:**

The Belconnen Commercial Chambers is in an excellent location, within easy walking distance to the bus interchange, Belconnen Shopping Centre, and the new Health Commission. The first floor has a communal kitchen, male/female toilets and a shower. There are tenancies ranging from 33-228 sqm (approx.) currently available for lease.