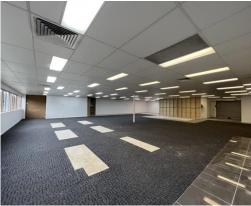

This property offers:

- 354m2 (approx.) showroom or office space
- 1 large office
- Male and Female Amenities
- Kitchenette

\*No warehouse or rollerdoor access included.

| Premises:  | Level 1                                                         |
|------------|-----------------------------------------------------------------|
| Area m²:   | 354                                                             |
| Rent PA:   | \$55,000                                                        |
| Net/Gross: | Gross                                                           |
| Outgoings: | Contact Agent                                                   |
| Contact:   | Ben Owen<br>0418 688 787<br>bowen@canberracommercial.co<br>m.au |
|            | Theo Dimarhos 0433 474 747 tdimarhos@canberracommercial .com.au |