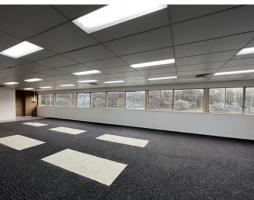

This property offers:

- 354m2 (approx.) showroom or office space
- 1 large office
- Male and Female Amenities
- Kitchenette

\*No warehouse or rollerdoor access included.

| Premises:  | Level 1                                                         |
|------------|-----------------------------------------------------------------|
| Area m²:   | 354                                                             |
| Rent PA:   | \$55,000                                                        |
| Net/Gross: | Gross                                                           |
| Outgoings: | Contact Agent                                                   |
| Contact:   | Ben Owen<br>0418 688 787<br>bowen@canberracommercial.co<br>m.au |
|            | Theo Dimarhos 0433 474 747 tdimarhos@canberracommercial .com.au |