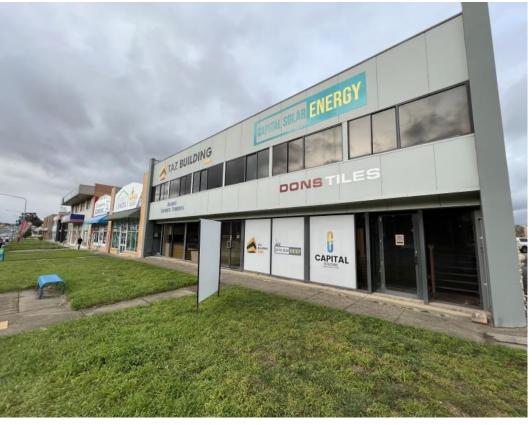

## 46 Hoskins Street, MITCHELL 2911

High Exposure Showroom/Office

## Location:

## **Description:**

This large open plan showroom/office is situated in one of Mitchell's most popular arterial streets and surrounded by other well known business'.

Mitchell is the thriving business and industrial hub of the North and services Gungahlins growing population.