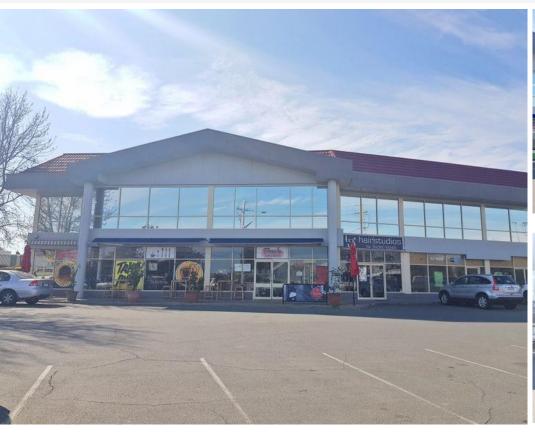

### **Description:**

Located on the corner of Barrier and Ipswich Street and directly adjacent to the Harvey Norman Fyshwick store. 100 Barrier Street has great street front exposure and high traffic flow, there is also a large customer car park to the front of the building and under-croft parking to the rear.

Available for lease is approximately 2,200sqm of showroom/retail space. The tenancy is lined with full glass windows facing out onto Barrier and Ipswich Street.