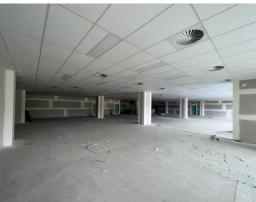

Offering a range of options, including approximately 705 m2 of open plan showroom and 297 m2 of updated offices. Spaces can be leased together or separately.

The property is under construction and expecting completion soon.