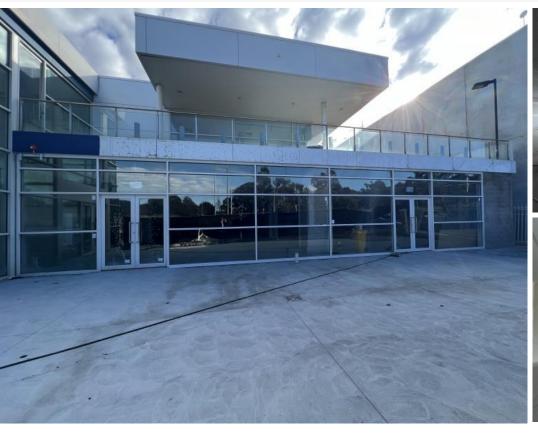

## 133 Flemington Road, MITCHELL 2911

High Exposure Showroom

## **Description:**

Located on the major road connecting the thriving population of Gungahlin to the City of Canberra, high street exposure and high traffic are a few of the many key benefits of this site!

Offering a range of options, including approximately 705 m2 of open plan showroom and 297 m2 of updated offices. Spaces can be leased together or separately.

The property is under construction and expecting completion soon.