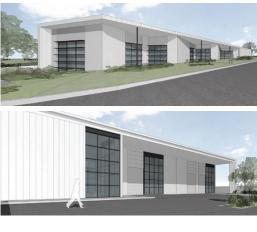

## **Description:**

New high quality showroom/ warehouse designed and ready to build. Design can be amended to suit a range of uses including industrial, warehouse, showrooms.

Site can be subdivided into one large tenancy of approx 1758 sqm approx. or split into multiple smaller tenancies of 474 - 659 sqm.

High exposure at rear to Canberra Avenue. Approximately 42 carparks.

Contact Ben Owen on 0418 688 787 for more details.

| Premises:  |                                                     |
|------------|-----------------------------------------------------|
| Area m²:   | 1,900                                               |
| Rent PA:   | \$532,000                                           |
| Net/Gross: | Net                                                 |
| Outgoings: | Contact Agent                                       |
| Contact:   | Ben Owen                                            |
| concace.   | 0418 688 787<br>bowen@canberracommercial.co<br>m.au |
| concace.   | 0418 688 787<br>bowen@canberracommercial.co         |