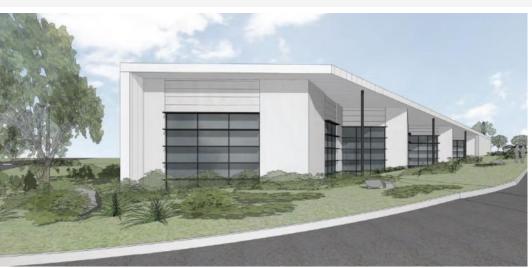

## **Description:**

New high quality showroom/ warehouse designed and ready to build. Design can be amended to suit a range of uses including industrial, warehouse, showrooms.

Site can be subdivided into one large tenancy of approx 1758 sqm approx. or split into multiple smaller tenancies of 474 - 659 sqm.

High exposure at rear to Canberra Avenue. Approximately 42 carparks.

Contact Ben Owen on 0418 688 787 for more details.

| Premises:  |                                                     |
|------------|-----------------------------------------------------|
| Area m²:   | 1,900                                               |
| Rent PA:   | \$532,000                                           |
| Net/Gross: | Net                                                 |
| Outgoings: | Contact Agent                                       |
| Contact:   | Ben Owen                                            |
| concace.   | 0418 688 787<br>bowen@canberracommercial.co<br>m.au |
| concace.   | 0418 688 787<br>bowen@canberracommercial.co         |