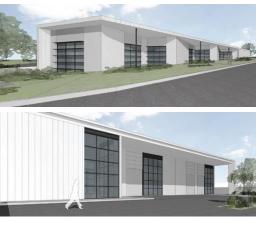

## **Description:**

New high quality showroom/ warehouse designed and ready to build. Design can be amended to suit a range of uses including industrial, warehouse, showrooms.

Site can be subdivided into one large tenancy of approx 1758 sqm approx. or split into multiple smaller tenancies of 474 - 659 sqm.

High exposure at rear to Canberra Avenue. Approximately 42 carparks.

Contact Ben Owen on 0418 688 787 for more details.

| Premises:  |                                                                 |
|------------|-----------------------------------------------------------------|
| Area m²:   | 1,900                                                           |
| Rent PA:   | \$513,000                                                       |
| Net/Gross: | Gross                                                           |
| Outgoings: | Contact Agent                                                   |
| Contact:   | Ben Owen<br>0418 688 787<br>bowen@canberracommercial.co<br>m.au |
|            | Theo Dimarhos 0433 474 747 tdimarhos@canberracommercial .com.au |