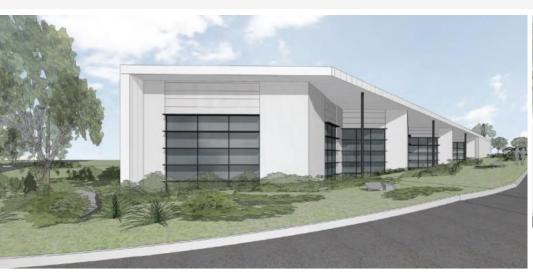

## **Description:**

New high quality showroom/ warehouse designed and ready to build. Design can be amended to suit a range of uses including industrial, warehouse, showrooms.

Site can be subdivided into one large tenancy of approx 1758 sqm approx. or split into multiple smaller tenancies of 474 - 659 sqm.

High exposure at rear to Canberra Avenue. Approximately 42 carparks.

Contact Ben Owen on 0418 688 787 for more details.

| Premises:  |                                                                 |
|------------|-----------------------------------------------------------------|
| Area m²:   | 1,900                                                           |
| Rent PA:   | \$513,000                                                       |
| Net/Gross: | Gross                                                           |
| Outgoings: | Contact Agent                                                   |
| Contact:   | Ben Owen<br>0418 688 787<br>bowen@canberracommercial.co<br>m.au |
|            | Theo Dimarhos 0433 474 747 tdimarhos@canberracommercial .com.au |