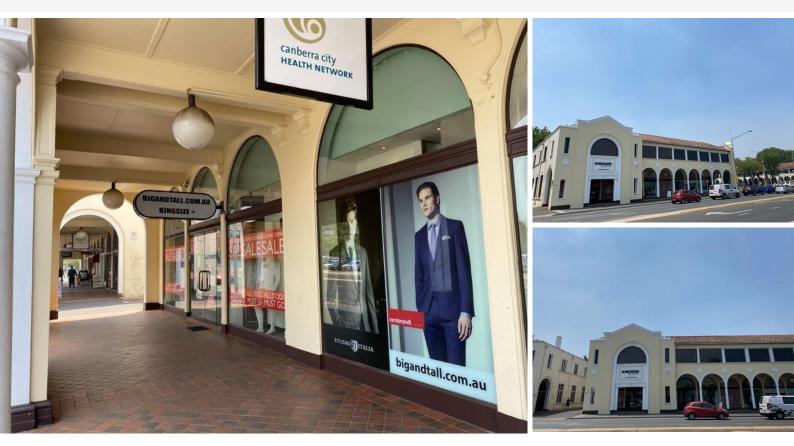

## 73 London Circuit, CITY 2601

Maximum exposure on the busy London Circuit

#### **Description:**

This 215sqm tenancy located in the iconic Melbourne Building, can be split to accommodate areas from 100sqm. This great offering is a prime ground floor retail space, with a location second to none, positioned opposite the direct route for the proposed light rail stage 2 continuation.

Features include:

- 100-225sqm
- Located in the iconic Melbourne Building
- High traffic area

- Neighbouring tenant's include Mezzalira, Commonwealth Bank, Lemongrass Thai Restaurant, Bar Rochford and many others