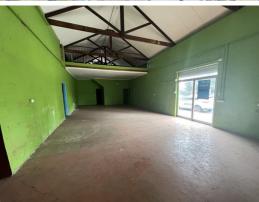

The tenancy is approximately 223sqm, ample street front exposure, endless signage opportunities, toilet facilities and an abundance of parking in the area.

| Premises:  | Unit 1                                                          |
|------------|-----------------------------------------------------------------|
| Area m²:   | 223                                                             |
| Rent PA:   | \$45,000                                                        |
| Net/Gross: | Unknown                                                         |
| Outgoings: | Contact Agent                                                   |
| Contact:   | Ben Owen<br>0418 688 787<br>bowen@canberracommercial.co<br>m.au |
|            | Frank Morella 0411 522 888 fmorella@canberracommercial.c om.au  |