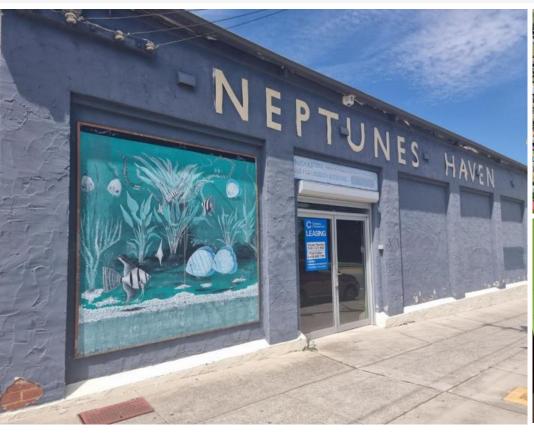

## 122 Crawford Street, QUEANBEYAN 2620

Cracking Spot on Crawford

## **Description:**

Located on one of the main Streets through Queanbeyan; 122 Crawford St is right amongst the retail centre of Queanbeyan. Close to other businesses such as Aldi, Australia Post, Woolworth's and Kmart.

The tenancy is approximately 223sqm, ample street front exposure, endless signage opportunities, toilet facilities and an abundance of parking in the area.

| Premises:  | Unit 1                                                          |
|------------|-----------------------------------------------------------------|
| Area m²:   | 223                                                             |
| Rent PA:   | \$45,000                                                        |
| Net/Gross: | Unknown                                                         |
| Outgoings: | Contact Agent                                                   |
| Contact:   | Ben Owen<br>0418 688 787<br>bowen@canberracommercial.co<br>m.au |
|            | Frank Morella 0411 522 888 fmorella@canberracommercial.c om.au  |