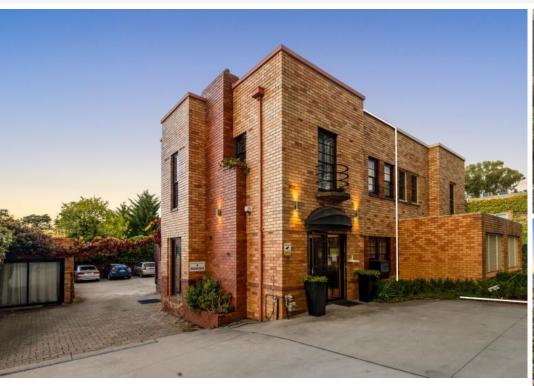

#### Location:

A unique opportunity to purchase a property in the tightly held area of Forrest. The property is prominently Located on the busy Canberra Avenue with ample off street parking and walking distance to Manuka shopping centre

The space currently consists of a reception/waiting area, 8 separate consulting suites, with separate toilet and separate bathroom on level 1 and toilet / laundry on the ground There are 8 on-grade parking spaces to the rear, along with 2 parking spaces at the front of the property.

#### Features include:

- 191sqm approximately
- Ample on site parking
- Full fit out throughout
- Will suit a number of users
- Great exposure to Canberra Avenue
- Minutes to Manuka