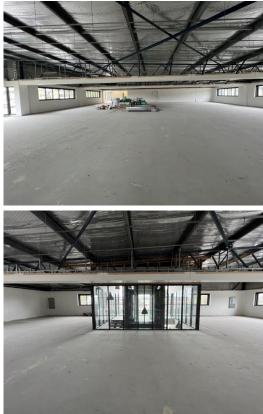

## **Description:**

This level 1 office is set in the heart of the industrial/business hub of the North. A prominent location with great exposure and fantastic signage opportunities!

Offering approximately 295sqm of office space featuring:

- Major refurbishment internally + externally
- New air-conditioning
- New reception foyer with a lift
- Male, Female and Disabled bathrooms
- Customer parking
- Flexible fit-out options

Contact Ben Owen on 0418 688 787 to discuss fit-out options or arrange an inspection.