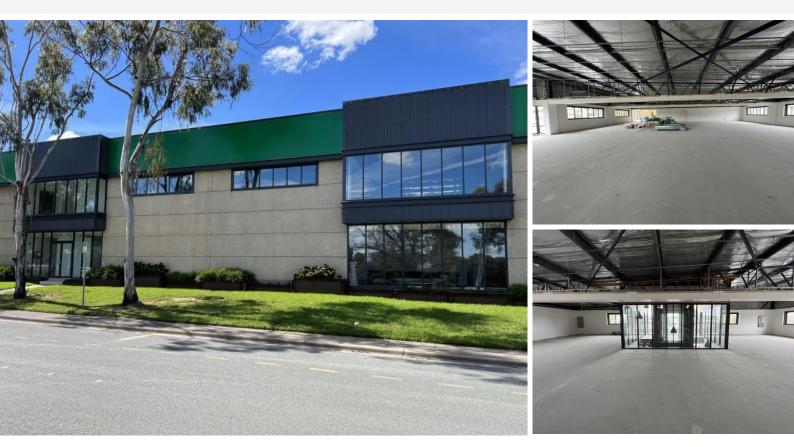

## **Description:**

This level 1 office is set in the heart of the industrial/business hub of the North. A prominent location with great exposure and fantastic signage opportunities!

Offering approximately 295sqm of office space featuring:

- Major refurbishment internally + externally
- New air-conditioning
- New reception foyer with a lift
- Male, Female and Disabled bathrooms
- Customer parking
- Flexible fit-out options

Contact Ben Owen on 0418 688 787 to discuss fit-out options or arrange an inspection.