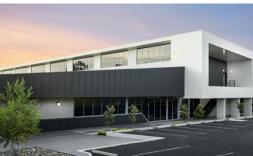

## Description:

Located in the newly redeveloped complex of Eastedge. The last premises available comprising of 435 sqm approx.

Eastedge is located at 2 Faulding Street is a 8,500m² building situated on a 32,000m² parcel of land.

New facades have been added with high-performance, double glazed and thermally broken frames. The building has also upgraded its HVAC system and new lighting, switch rooms and fire services.

| Premises:  |                                                      |
|------------|------------------------------------------------------|
| Area m²:   | 435                                                  |
| Rent PA:   | \$182,700                                            |
| Net/Gross: | Unknown                                              |
| Outgoings: | Contact Agent                                        |
| Contact:   | Frank Morella                                        |
|            | 0411522888<br>fmorella@canberracommercial.c<br>om.au |