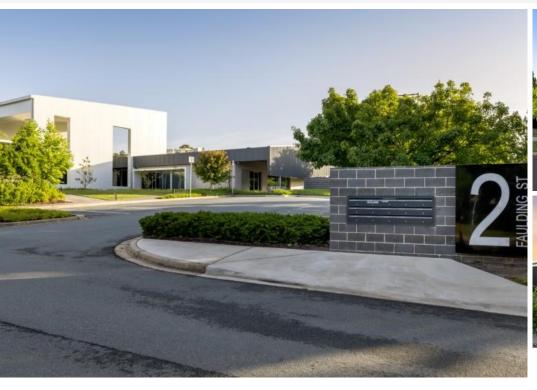

## 2 Faulding Street, SYMONSTON 2609

East Edge Availability

## Description:

Located in the newly redeveloped complex of Eastedge. The last premises available comprising of 435 sqm approx.

Eastedge is located at 2 Faulding Street is a 8,500m² building situated on a 32,000m² parcel of land.

Centrally located approximately 6 kilometres from the CBD, this property enjoys easy access to both the City and Woden retail and business districts, the Airport, and the Parlimentary Triangle.

The premises has it's own entryway and separate carparking area adjoining.