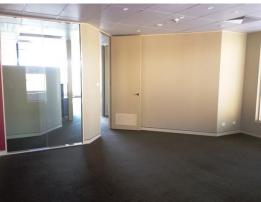

Situated on the first floor of the building, 220sqm of office space can be yours today.

There is lift access and a fit out in place comprising of a reception/waiting area, board room with supplementary air conditioning, offices, server room, storage room, open plan area and kitchenette.

This unit has recently undergone refurbishments. This includes the internal walls have been repainted and new carpet has been installed.

There are 4 onsite basement level car parks and up to 10 offsite car parks available at an additional rate.

### For Lease

Features include:

- Area available is 220sqm
- Undergone new refurbishment
- Includes reception/waiting area, board room, offices, server room, storage room, and kitchenette.
- 4 onsite basement level car parks