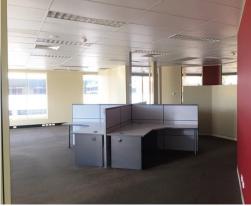

Situated on the first floor of the building, 220sqm of office space can be yours today.

There is lift access and a fit out in place comprising of a reception/waiting area, board room with supplementary air conditioning, offices, server room, storage room, open plan area and kitchenette.

This unit has recently undergone refurbishments. This includes the internal walls have been repainted and new carpet has been installed.

There are 4 onsite basement level car parks and up to 10 offsite car parks available at an additional rate.

### For Lease

Features include:

- Area available is 220sqm
- Undergone new refurbishment
- Includes reception/waiting area, board room, offices, server room, storage room, and kitchenette.
- 4 onsite basement level car parks