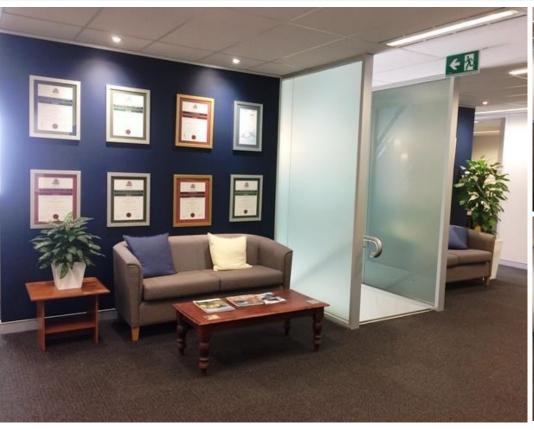

## **Description:**

Professionally designed office fit out which includes a well presented reception/waiting area, large board room with projector and electronic white board, storage area, multiple individual offices, open plan, and a kitchenette.

Large windows at the front of the office allow for warm natural light which gives an excellent work environment.

Included at no extra cost are five car parks located at the rear of the building with great public parking at front of the building.