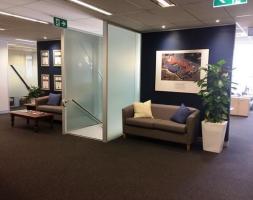

## **Description:**

Professionally designed office fit out which includes a well presented reception/waiting area, large board room with projector and electronic white board, storage area, multiple individual offices, open plan, and a kitchenette.

Large windows at the front of the office allow for warm natural light which gives an excellent work environment.

Included at no extra cost are five car parks located at the rear of the building with great public parking at front of the building.