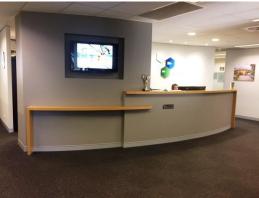

## **Description:**

Professionally designed office fit out which includes a well presented reception/waiting area, large board room with projector and electronic white board, storage area, multiple individual offices, open plan, and a kitchenette.