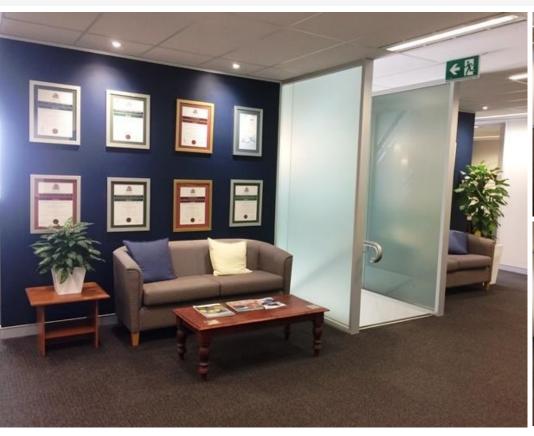

## **Description:**

Professionally designed office fit out which includes a well presented reception/waiting area, large board room with projector and electronic white board, storage area, multiple individual offices, open plan, and a kitchenette.

Large windows at the front of the office allow for warm natural light which gives an excellent work environment.

Included at no extra cost are five car parks located at the rear of the building with great public parking at front of the building.